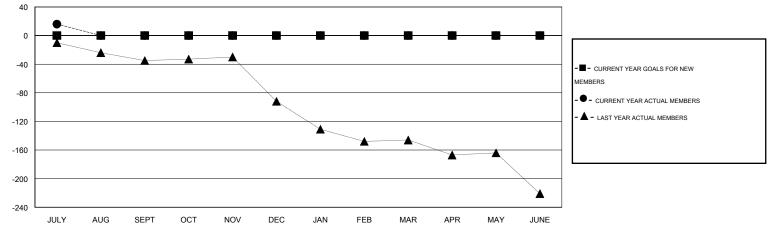

## GOALS AND ACTUAL MEMBERS CUMULATIVE

| DROPPED CLUBS: 0  DROPPED MEMBERS |              | 8 CLUBS OF 44 ADDED 1 OR MORE<br>NEW MEMBERS | GENDER DISTRIBUTION  MALE 1,011 (72.89%)  FEMALE 376 (27.11%) |  |                 |
|-----------------------------------|--------------|----------------------------------------------|---------------------------------------------------------------|--|-----------------|
| DECEASED  CLUB CANCELLED  OTHER   | 0<br>0<br>18 | CLICK HERE FOR HEALTH ASSESSMENT DATA        | FAMILY UNIT MEMBERS HEAD OF HOUSEHOLD                         |  | 176<br>88<br>88 |
| TOTAL                             | 18           |                                              | NON-HEAD OF HOUSEHOLD                                         |  |                 |